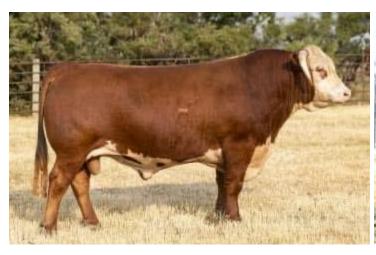

## Our clean up Bull is a Churchill Red Barron son.

Churchill Red Barron boast a top 10% of the breed in 14 traits. His son is a long as they come, producing a balanced set of EPD's in his offspring. His daughters are keepers.