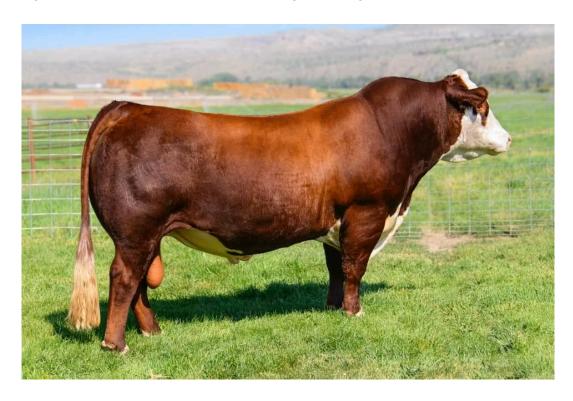

## HH Advance 2116 k reg# 44346768

Al Sire of all of our TH Advance bulls is a breed leading, highly sought after Holden bull that sold for 100,000 for a partial interest in their 2023 sale. We were lucky enough to purchase some limited availability semen. These three sons have magnificent EPD's and have been show stoppers from birth. His daughters are as good as they get.